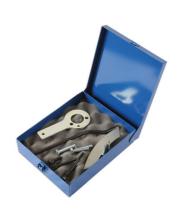

## **Engine Timing Tool Kit - for Fiat 1.9 D, TD**

Around 1994 Fiat introduced the 1.9L Citroën Peugeot based diesel engine to their vehicle range. The 3471 was introduced to provide the Fiat specific locking tools required to set the engine timing on these 1.9 turbocharged and naturally aspirated diesel engines.

## **Additional Information**

- For use on Fiat 1.9 D | TD with Peugeot engines.
- Also Alfa Romeo 145 | 146 | 156 JTD.
- Includes cranked setting bar, flywheel locking tool, crankshaft timing tool and timing pump locking pin.
- · Supplied in a storage case.
- · Made in Sheffield.