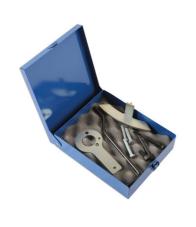

## **Engine Timing Tool Kit - for Fiat 1.9 D, TD**

Around 1994 Fiat introduced the 1.9L Citroën Peugeot based diesel engine to their vehicle range. The 3471 was introduced to provide the Fiat specific locking tools required to set the engine timing on these 1.9 turbocharged and naturally aspirated diesel engines.

## **Additional Information**

- For use on Fiat 1.9 D | TD with Peugeot engines.
- Also Alfa Romeo 145 | 146 | 156 JTD.
- Includes cranked setting bar, flywheel locking tool, crankshaft timing tool and timing pump locking pin.
- · Supplied in a storage case.
- · Made in Sheffield.