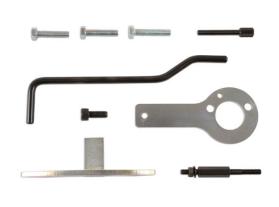

## **Engine Timing Tool Kit - for Fiat 1.9 D, TD**

Around 1994 Fiat introduced the 1.9L Citroën Peugeot based diesel engine to their vehicle range. The 3471 was introduced to provide the Fiat specific locking tools required to set the engine timing on these 1.9 turbocharged and naturally aspirated diesel engines.

## **Additional Information**

- For use on Fiat 1.9 D | TD with Peugeot engines.
- Also Alfa Romeo 145 | 146 | 156 JTD.
- Includes cranked setting bar, flywheel locking tool, crankshaft timing tool and timing pump locking pin.
- · Supplied in a storage case.
- · Made in Sheffield.